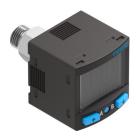

## Pressure sensor SPAN-V1R-G18M-PN-PN-L1

**FESTO** 

Part number: 8035546

General operating condition